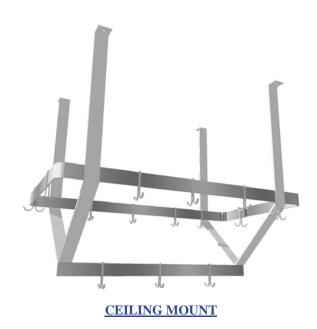

# CEILING, WALL, OR TABLE MOUNTED

| PROJECT#: | <br> |
|-----------|------|
| ITEM#     | <br> |
| MODEL#    |      |

Amtekco's styles of pot racks enable the vertical space of the deli and bakery to be used in a more efficient manner. These economical racks are both durable and provide labor savings by keeping your bulky pots and utensils in the area where they are needed. The wall mount, table mount and ceiling mount units arrive with one hook per lineal foot of rack and are easily installed to the proper fixture. They also may be added as your requirements an need for more horizontal space increases.

### **CEILING MOUNT**

| MODEL#     | LENGTH | WIDTH |
|------------|--------|-------|
| SCMPR1-48  | 48"    | 24"   |
| SCMPR1-60  | 60"    | 24"   |
| SCMPR1-72  | 72"    | 24"   |
| SCMPR1-84  | 84"    | 24"   |
| SCMPR1-96  | 96"    | 24"   |
| SCMPR1-120 | 120"   | 24"   |