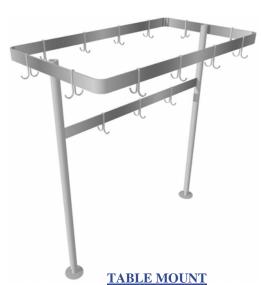

# CEILING, WALL, OR TABLE MOUNTED

| PROJECT#: | <br> |
|-----------|------|
| ITEM#     | <br> |
| MODEL#    |      |

Amtekco's styles of pot racks enable the vertical space of the deli and bakery to be used in a more efficient manner. These economical racks are both durable and provide labor savings by keeping your bulky pots and utensils in the area where they are needed. The wall mount, table mount and ceiling mount units arrive with one hook per lineal foot of rack and are easily installed to the proper fixture. They also may be added as your requirements an need for more horizontal space increases.

## **TABLE MOUNT**\*

| MODEL#     | LENGTH | WIDTH |
|------------|--------|-------|
| STMPR1-48  | 48"    | 24"   |
| STMPR1-60  | 60"    | 24"   |
| STMPR1-72  | 72"    | 24"   |
| STMPR1-84  | 84"    | 24"   |
| STMPR1-96  | 96"    | 24"   |
| STMPR1-120 | 120"   | 24"   |

<sup>\*</sup>Unit mounted 54" above table to lower bar. Optional factory mounted to rear or center of table.